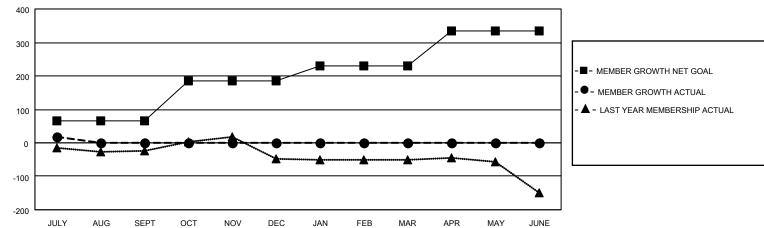

## GOALS AND ACTUAL MEMBERS CUMULATIVE

| DROPPED CLUBS: 0 |    | 11 CLUBS OF 65 ADDED 1 OR MORE<br>NEW MEMBERS | GENDER DISTRIBUTION  MALE 766 (56.91%) |              |     |
|------------------|----|-----------------------------------------------|----------------------------------------|--------------|-----|
| DROPPED MEMBERS  |    |                                               | FEMALE                                 | 580 (43.09%) |     |
| DECEASED         | 3  | CLICK HERE FOR CUMULATIVE                     | TOTAL FAMILY UNIT MEMBERS              |              | 384 |
| CLUB CANCELLED   | 0  | MEMBERSHIP DATA                               | FAMILY MEMBERS PAYING HALF DUES        |              | 000 |
| OTHER            | 13 |                                               |                                        |              | 206 |
| TOTAL            | 16 |                                               | 000                                    |              |     |