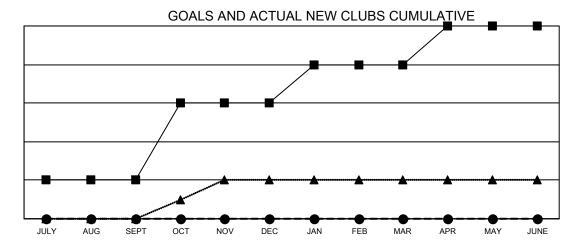

- CURRENT YEAR GOALS FOR NEW CLUBS

- CURRENT YEAR ACTUAL NEW CLUBS

- ▲ - LAST YEAR ACTUAL NEW CLUBS